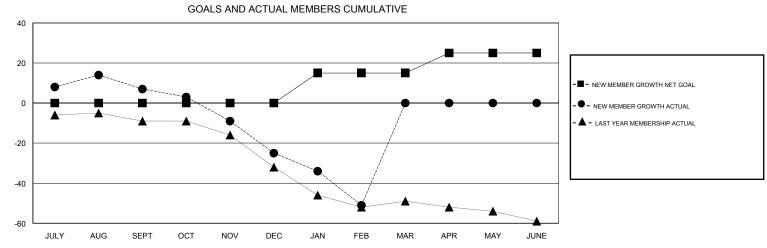

## District 201N3

Results as of: 2/28/2017

39

0

13

0

15

10

## WAYNE OAKES **LOCATION AUSTRALIA GMT CA** Clubs Members RESULTS FOR 2016-2017 RESULTS FOR 2016-2017 NEW CLUBS NEW CLUB GOAL DROPPED CLUBS NEW MEMBER GROWTH NEW MEMBER DROPPED QUARTER QUARTER NET GOAL (not reinstated GROWTH ACTUAL (not MEMBERS ACTUAL or transfers) reinstated or transfers) (including transfers) 0 0 0 54 47 JULY/AUG/SEPT JULY/AUG/SEPT 0 0 0 0 19 51